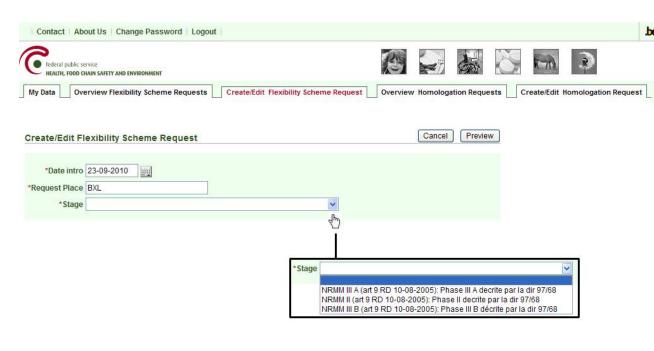

-----------------------------|-------------------|---------------------------|------------------|---------------|---------------|-----------------|---------------------|
| Data Overview Flexibilit                                  | y Scheme Requests | Create/Edit Flexibility S | Scheme Request ( | verview Homol | ogation Reque | sts Create/Edit | t Homologation Requ |
| Manufacturer<br>Signatory Person                          | Create/Edit M     | anufacturer               |                  |               |               | Cancel          | Apply Changes       |
| Change Password                                           | *Language         | BELGIUM  rue  1  1000 bxl | Parcourir        |               |               |                 |                     |





### **Select Stage**







### Select power category







### Choose percentage or fixed number

| My Data Overview Flexibility Scheme Requests Create/Edit | Flexibility Scheme Request Overvie | w Homologation Requests             | Create/Edit Homologation Request |
|----------------------------------------------------------|------------------------------------|-------------------------------------|----------------------------------|
| Create/Edit Flexibility Scheme Request                   |                                    | Cancel Preview                      |                                  |
| *Date intro 23-09-2010                                   |                                    |                                     |                                  |
| *Request Place BXL