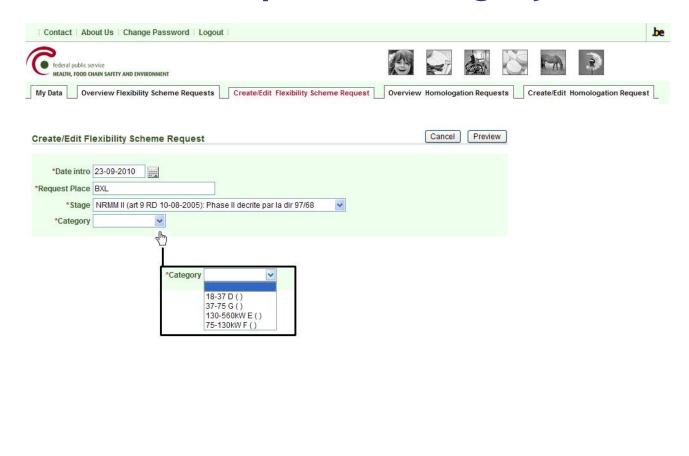

----------------|---------------------------|------------------|---------------|---------------|-----------------|---------------------|
| Data Overview Flexibilit                                  | y Scheme Requests | Create/Edit Flexibility S | Scheme Request ( | verview Homol | ogation Reque | sts Create/Edit | t Homologation Requ |
| Manufacturer<br>Signatory Person                          | Create/Edit M     | anufacturer               |                  |               |               | Cancel          | Apply Changes       |
| Change Password                                           | *Language         | BELGIUM  rue  1  1000 bxl | Parcourir        |               |               |                 |                     |





### **Select Stage**







### Select power category







### Choose percentage or fixed number

| My Data Overview Flexibility Scheme Requests Create/Edit | Flexibility Scheme Request Overvie | w Homologation Requests             | Create/Edit Homologation Request |
|----------------------------------------------------------|------------------------------------|-------------------------------------|----------------------------------|
| Create/Edit Flexibility Scheme Request                   |                                    | Cancel Preview                      |                                  |
| *Date intro 23-09-2010                                   |                                    |                                     |                                  |
| *Request Place BXL                                       |