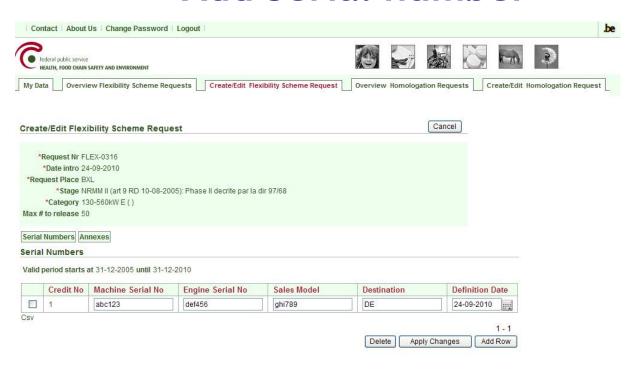

Decree, I inform you that your company is allowed to put on the market:

50 machines fitted with engines with a powerband category of 130-560kW.

You will find enclosed a copy of your flexibility schemes applications.

In the context of market supervision as regards machinery put on sale in Belgium, I ask you to send pictures (in electronic format) of labels on the engine and on the machine. Those labels are written in English and bear the following elements:

- as far as engines are concerned : « Engine placed on the market under de flexibility
- as far as machines are concerned : « Machine N° ... of ..... with engine N° ..... with type approval ......»

Sincerely yours,

The Director general,

Roland Moreau





### Serial numbers







### Serial numbers







### Add Serial number







# Serial number summary

oamu?

gge 1 1000 bxl

#### Notification of the use of the flexibility provisions provided for in annex XIII of directive 97/68 transposed by R.D. of 10/08/2005

| 1.Name and address of the equipment<br>manufacturer                                                                                    | mami2<br>rue 1<br>1000 bxl                 |  |
|----------------------------------------------------------------------------------------------------------------------------------------|--------------------------------------------|--|
| 2.Name and addresse of the approuval<br>authority who authorised the request to<br>place on the market under the flexibility<br>scheme | mam2<br>rue 1<br>1000 bx1                  |  |
| 3. Quantity of engines permitted to be<br>pl