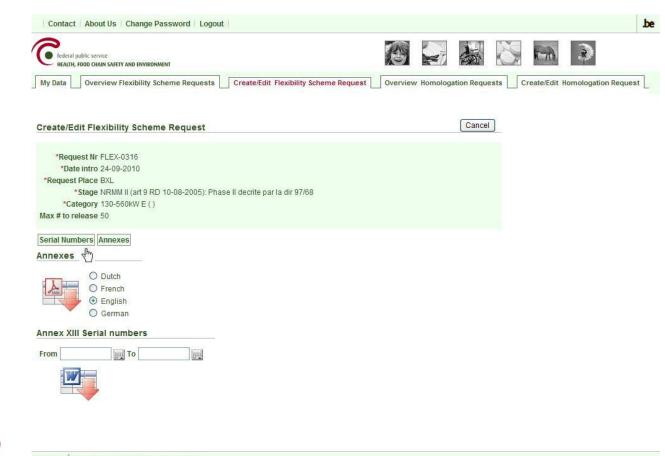

9 of the abovementioned Royal Decree, I inform you that your company is allowed to put on the market:

50 machines fitted with engines with a powerband category of 130-560kW.

You will find enclosed a copy of your flexibility schemes applications.

In the context of market supervision as regards machinery put on sale in Belgium, I ask you to send pictures (in electronic format) of labels on the engine and on the machine. Those labels are written in English and bear the following elements:

- as far as engines are concerned : « Engine placed on the market under de flexibility
- as far as machines are concerned : « Machine N° ... of ..... with engine N° ..... with type approval ......»

Sincerely yours,

The Director general,

Roland Moreau





### Serial numbers







### Serial numbers







### Add Serial number







# Serial number summary

oamu?

gge 1 1000 bxl

#### Notification of the use of the flexibility provisions provided for in annex XIII of directive 97/68 transposed by R.D. of 10/08/2005

| 1.Name and address of the equipment<br>manufacturer                                                                                    | mami2<br>rue 1<br>1000 bxl                 |  |
|----------------------------------------------------------------------------------------------------------------------------------------|--------------------------------------------|--|
| 2.Name and addresse of the approuval<br>authority who authorised the request to<br>place on the market under the flexibility<br>scheme | mam2<br>rue 1<br>1000 bx1                  |  |
| 3. Quantity of