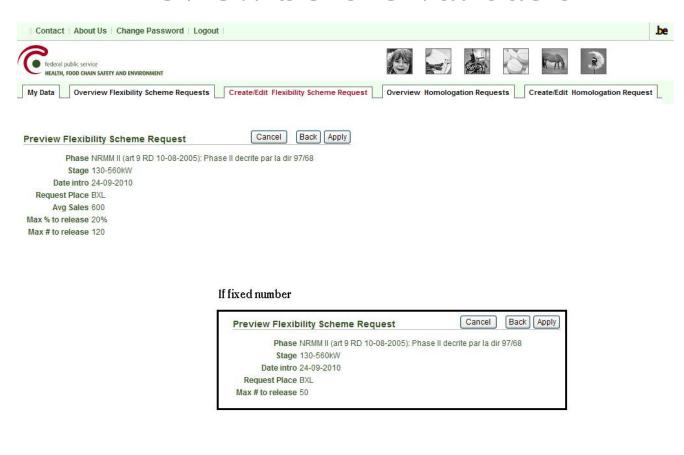

### Choose percentage or fixed number

| My Data Overview Flexibility Scheme Requests Create/Edit | Flexibility Scheme Request Overvie | w Homologation Requests             | Create/Edit Homologation Request |
|----------------------------------------------------------|------------------------------------|-------------------------------------|----------------------------------|
| Create/Edit Flexibility Scheme Request                   |                                    | Cancel Preview                      |                                  |
| *Date intro 23-09-2010                                   |                                    |                                     |                                  |
| *Request Place BXL                                       |                                    |                                     |                                  |
| *Stage NRMM II (art 9 RD 10-08-2005): Phase II decrite p | ar la dir 97/68                    |                                     |                                  |
| *Category 130-560kW E ( )                                |                                    |                                     |                                  |
| By Percentage    By Number of Engines                    |                                    |                                     |                                  |
| *Avg Sales                                               |                                    |                                     |                                  |
| Max % to release 20% Shar # to release 0                 |                                    |                                     |                                  |
|                                                          |                                    |                                     |                                  |
| *Avg Sales 600                                           |                                    | O By Percented                      | e   By Number of Engines         |
| Max % to release 20% Max # to release 120                | Max                                | # to release 50                     | e O by Number of Engines         |
| max in to release 120                                    |                                    | ndrivillari de altrouento encondive |                                  |
|                                                          |                                    |                                     |                                  |
|                                                          |                                    |                                     |                                  |
|                                                          |                                    |                                     |                                  |
|                                                          |                                    |                                     |                                  |
|                                                          |                                    |                                     |                                  |
|                                                          |                                    |                                     |                                  |