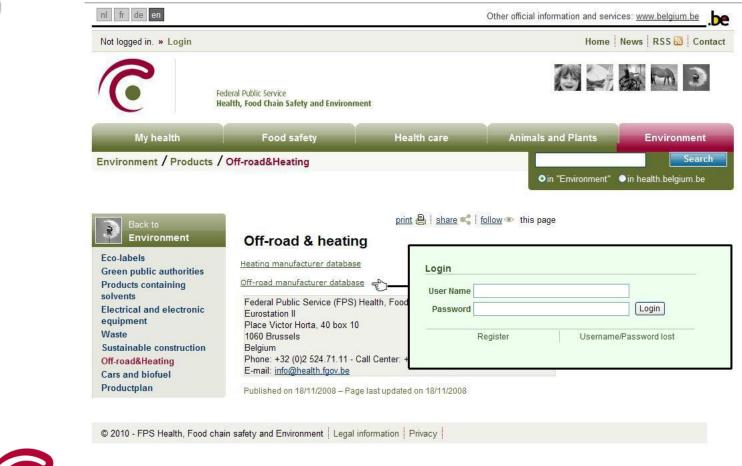

# From paper procedure to simplified electronic request

**OFF ROAD:** Flexibility scheme request

Sébastien Grogna Michel Degaillier



DG ENVIRONNEMENT
FPS Public Health, Foodchain safety and Environment



### Adress: www.manufacturer-offroad.be







# Register

| i de la companya de |
|---------------------------------------------------------------------------------------------------------------|
|                                                                                                               |
|                                                                                                               |
|                                                                                                               |
|                                                                                                               |
| Cancel Create                                                                                                 |
|